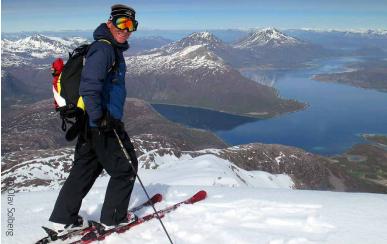

rom the top, and one of Harstad's best vantage points for viewing the midnight sun.

#### Sætertind, 1094 masl (difficult)

Drive south from Harstad past the Tjeldsund bridge in the direction of Lødingen. Drive up to the sports centre at Sandtorg and park there. Follow the road/the trail from the soccer field, through the gate. Follow the road up to Arbogvatnet, then head south to the ridge where you will find a path leading to a cabin. From here you can follow the posts to reach the top. Follow the same route back. Warning! If you walk down the road on the northern side of the river, continue straight on at the crossroad near the sports grounds. If not, the trip will become considerably longer. Approx. 15 km return trip to the top, estimated time to reach the top is about 4 - 5 hours.







# WINTER ACTIVITIES

More and more people are travelling north to experience the "Arctic light". This not only refers to the Northern Lights, but also the beautiful colours that paint the horizon blue, pink and orange in the winter darkness. The northern winter can also offer some harsh weather conditions with howling winds and unyielding blizzards. Some of the experience lies in the huge contrasts presented by the weather. After a strenuous ski trip or a day of winter activities and outdoor play, a cup of cocoa tastes even better indoors, as you reflects on the events of the day. Or perhaps you would prefer a cup of hot coffee prepared over a bonfire in the lavvo?

The Harstad region offers a variety of options for the winter season. Cross-country skiing, mountain skiing, downhill ski