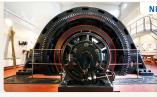

#### HISTORIC BUS TRIP with THE "X35", including a guided tour of THE ADOLF GUN

Departure from the Hurtigruten quay. 1 June - 31 August 13:00 Price: Adults: NOK: 150 / Children: NOK 100 can be booked in advance at +47 77 01 89 89 / post@visitharstad.no

#### THE ADOLF GUN

Regular tours every day in the period: 1 June - 17 June 13:30

18 June - 12 August 12:00, 13:30 and 16:30

13 Aug – 31 Aug 13:30

Price: Adults: NOK 100 / Children: NOK 50 (Tickets sold at meet-up location).