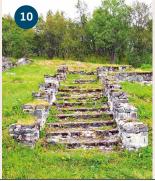

#### HISTORIC BUS TRIP with THE "X35", including a guided tour of THE ADOLF GUN

Departure from the Hurtigruten quay. 1 June - 31 August 13:00 Price: Adults: NOK: 150 / Children: NOK 100 can be booked in advance at +47 77 01 89 89 / post@visitharstad.no

#### THE ADOLF GUN

Regular tours every day in the period: 1 June - 17 June 13:30

18 June - 12 August 12:00, 13:30 and 16:30

13 Aug – 31 Aug 13:30

Price: Adults: NOK 100 / Children: NOK 50 (Tickets sold at meet-up location).

Own transport necessary. Meet at dedicated meeting point at Trondenes. Groups and others may book guided tours in advance all year round via Visit Harstad by e-mail at post@visitharstad.no or by phone at +47 77 01 89