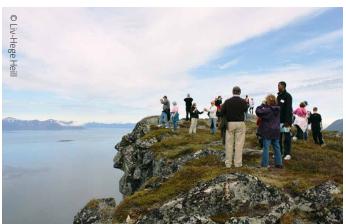

## **HISTORICAL BUS TOUR with X35** from 23 June - 30 June

Guided tour from Harstad to Nupen, Kvæfjord, Kasfjord City, and back to town.

Nupen is extremely popular for its fantastic view of Andfjord and the midnight sun. Nupen has also been voted 'Norway's most romantic place to see the midnight sun. Kvæfjord is known for its charming nature and old agricultural traditions. One of its landmarks are the juicy strawberries that are cultivated in the light of the midnight sun. Before we return to the guay we pay a visit to the small city of Kasfjord, which consists of many miniature houses, stores, a church and much more. Coffee is included.

21:30 Departure from the Hurtigruten quay (travel time 2.5 hours)

Round-trip Kvæfjord Nupen **Kasfjord** city

00:00 Return to Hurtigruten quay

Period: 23 June - 30 June

Price: Adults: NOK 250 / Children: NOK 150