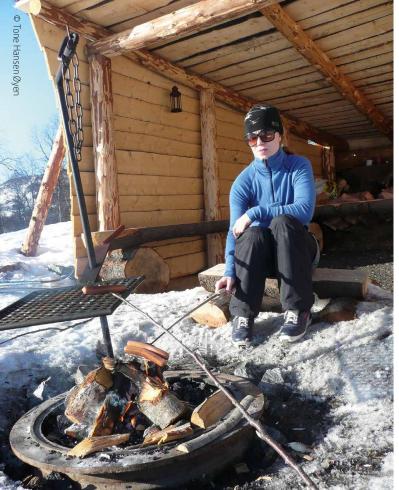

from the top, and one of Harstad's best vantage points for viewing the midnight sun.

#### Sætertind, 1094 masl (difficult)

Drive south from Harstad past the Tjeldsund bridge in the direction of Lødingen. Drive up to the sports centre at Sandtorg and park there. Follow the road/the trail from the soccer field, through the gate. Follow the road up to Arbogvatnet, then head south to the ridge where you will find a path leading to a cabin. From here you can follow the posts to reach the top. Follow the same route back. Warning! If you walk down the road on the northern side of the river, continue straight on at the crossroad near the sports grounds. If not, the trip will become considerably longer. Approx. 15 km return trip to the top, estimated time to reach the top is about 4 - 5 hours.







# WINTER ACTIVITIES

More and more people are travelling north to experience the "Arctic light". This not only refers to the Northern Lights, but also the beautiful colours that paint the horizon blue, pink and orange in the winter darkness. The northern winter can also offer some harsh weather conditions with howling winds and unyielding blizzards. Some of the experience lies in the huge contrasts presented by the weather. After a strenuous ski trip or a day of winter activities and outdoor play, a cup of cocoa tastes even better indoors, as you reflects on the events of the day. Or perhaps you would prefer a cup of hot coffee prepared over a bonfire in the lavvo?

The Harstad region offers a variety of options for the winter season. Cross-country skiing, mountain skiing, downhill s