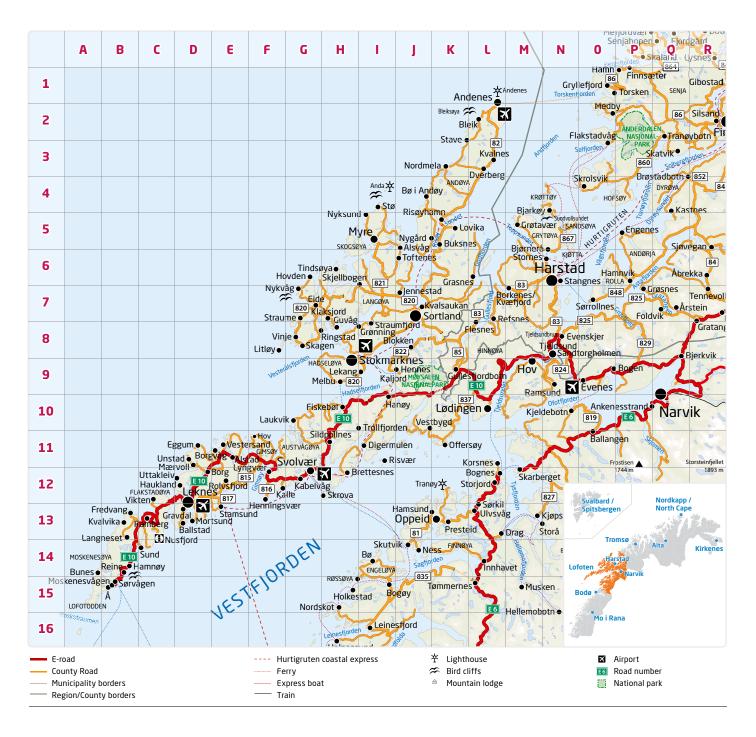

# **TRAVEL TO HARSTAD**

#### **EXPRESS BOATS**

Troms fylkestrafikk, customer service Harstad: Tel: (+47) 77 78 84 96

Tromsø - Finnsnes - (Brøstadbotn - Engenes) - Harstad: www.tromskortet.no Harstad - Bjarkøystedene - Senja: www.tromskortet.no

#### **HURTIGRUTEN**

Hurtigruten, Tel. (+47) 810 30 000 - www.hurtigruten.no

#### The Hurtigruten arrives daily at Harstad.

Arrival/departure of northbound ship: 06.45-07.45 Arrival/departure of southbound ship: 07.45-08.30

#### **FERRIES**

#### Torghatten Nord

Route Information Troms: Tel: 177 www.torghatten-nord.no

Refsnes-Flesnes/ Stangnes - Sørrollnes/ Stornes - Bjørnerå/ Grytøy - Sandsøy- Bjarkøy

#### **REGULAR BUS SERVICE**

Boreal Buss AS, Tel: (+47) 78 40 70 00 - www.boreal.no

Comprehensive route network throughout the entire region, as well as the rest of the country.

#### **ROUTE INFORMATION / ROUTE PLANNING**

Troms fylkestrafikk, Route Information, Tel. (+47) 177

(+47) 77 78 84 96 (customer service Harstad) - www.tromskortet.no

#### Torghatten North (Ferries)

Tel. (+47) 906 20 700 / Booking: (+47) 908 20 700 - www.torghatten-nord.no

#### BY AIR:

Avinor Harstad/Narvik Airport, Evenes

Tel: (+47) 67 03 41 00 - www.avinor.no/lufthavn/harstad

#### Airlines:

www.sas.no - www.norwegian.no - www.wideroe.no

#### **AIRPORT EXPRESS BUS**

Airport express bus from Harstad/Narvik (Evenes) to Harstad city centre. www.flybussen.no/Harstad/

Schedule corresponds with the flight times of SAS and Norwegian, but not Widerge.