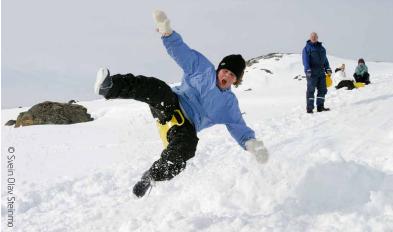

m the top, and one of Harstad's best vantage points for viewing the midnight sun.

#### Sætertind, 1094 masl (difficult)

Drive south from Harstad past the Tjeldsund bridge in the direction of Lødingen. Drive up to the sports centre at Sandtorg and park there. Follow the road/the trail from the soccer field, through the gate. Follow the road up to Arbogvatnet, then head south to the ridge where you will find a path leading to a cabin. From here you can follow the posts to reach the top. Follow the same route back. Warning! If you walk down the road on the northern side of the river, continue straight on at the crossroad near the sports grounds. If not, the trip will become considerably longer. Approx. 15 km return trip to the top, estimated time to reach the top is about 4 - 5 hours.







# WINTER ACTIVITIES

More and more people are travelling north to experience the "Arctic light". This not only refers to the Northern Lights, but also the beautiful colours that paint the horizon blue, pink and orange in the winter darkness. The northern winter can also offer some harsh weather conditions with howling winds and unyielding blizzards. Some of the experience lies in the huge contrasts presented by the weather. After a strenuous ski trip or a day of winter activities and outdoor play, a cup of cocoa tastes even better indoors, as you reflects on the events of the day. Or perhaps you would prefer a cup of hot coffee prepared over a bonfire in the lavvo?

The Harstad region offers a variety of options for the winter season. Cross-country skiing, mountain skiing, downhill skiin