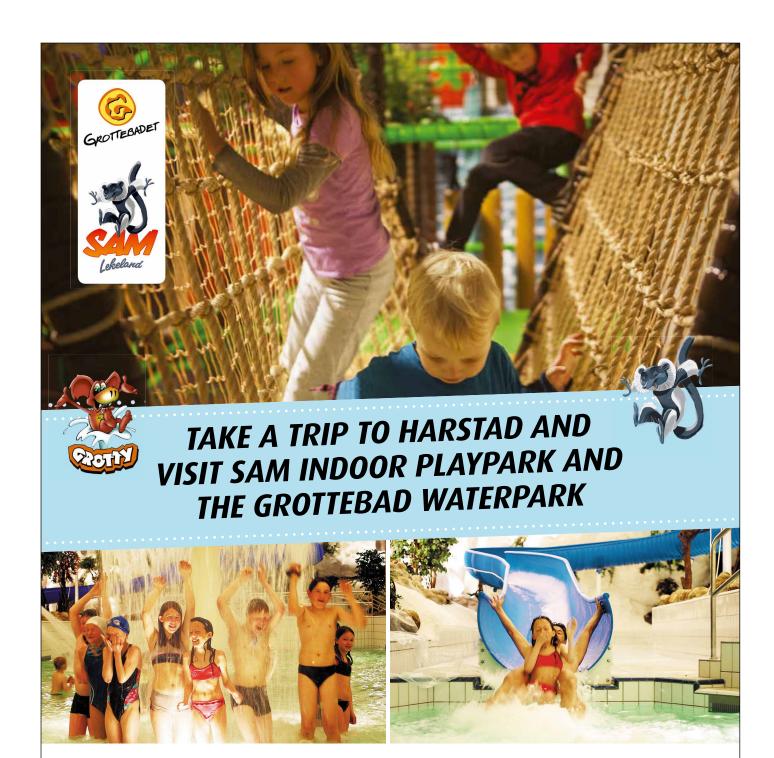

to 1,200 prisoners. The museum has a separate exhibition about the POW camp. Here, you can see the record cards of 410 Soviet POWs who died at Trondenes. Signs provided in N/ENG/RU.
- 8. THE TRAIL ALONG THE COAST The nature trail starts at Trondenes Historical Centre and is 1.5 km long. The Sun and Wind House is situated on a rock slope, and is the largest installation with 30 seats. Universally accessible.
- 9. RUSSIAN MEMORIAL Memorial for captured Soviet soldiers forced to build defensive structures by the Germans.
- 10. THE FINNMARK CAMP After the Second World War, Finnmark lay in ruins. 930 refugees were housed in the military camp at Laugen, which then stood empty. The camp at Trondenes remained in use until early 1951, and was therefore the longest used evacuation camp in Norway.



# REASONABLY PRICED HOTEL PACKAGES AT ALL THE HOTELS IN THE TOWN!



### **Clarion Collection Hotel Arcticus**

Havnegata 3, Harstad © +47 77 04 08 00 cc.arcticus@choice.no nordicchoicehotels.no



#### **Thon Hotel Harstad**

Sjøgaten 11, Harstad © +47 77 00 08 00 harstad@thonhotels.no thonhotels.no



#### **Scandic Harstad**

Strandgaten 9, Harstad

© +47 77 00 30 00
harstad@scandichotels.com
scandichotels.no

www.grottebadet.no | www.samlekeland.no

20 ACTIVITIES www.visitharstad.no



# **ACTIVITIES**

Looking for something to do? Harstad offers a host of activities for people of all ages. Grottebadet, located in a mountain in Harstad centre, is a waterpark with a tropical climate all year round. Here's something for everyone who loves the water. Should you prefer cultural activitie