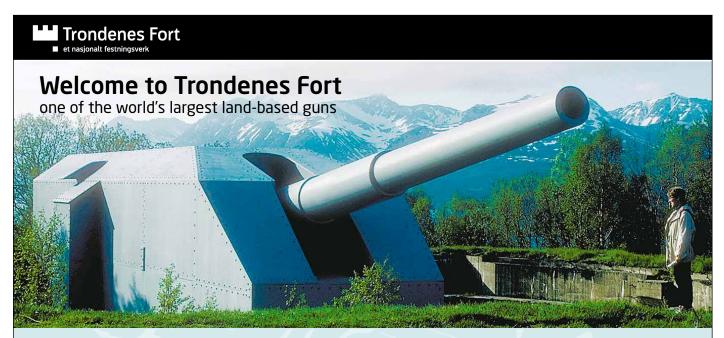

#### HISTORIC BUS TRIP with THE "X35", including a guided tour of THE ADOLF GUN

Departure from the Hurtigruten quay. 1 June - 31 August 13:00 Price: Adults: NOK: 150 / Children: NOK 100 can be booked in advance at +47 77 01 89 89 / post@visitharstad.no

#### THE ADOLF GUN

Regular tours every day in the period: 1 June - 17 June 13:30

18 June - 12 August 12:00, 13:30 and 16:30

13 Aug – 31 Aug 13:30

Price: Adults: NOK 100 / Children: NOK 50 (Tickets sold at meet-up location).

Own transport necessary. Meet at dedicated meeting point at Trondenes. Groups and others may book guided tours in advance all year round via Visit Harstad by e-mail at post@visitharstad.no or by phone at +47 77 01 89