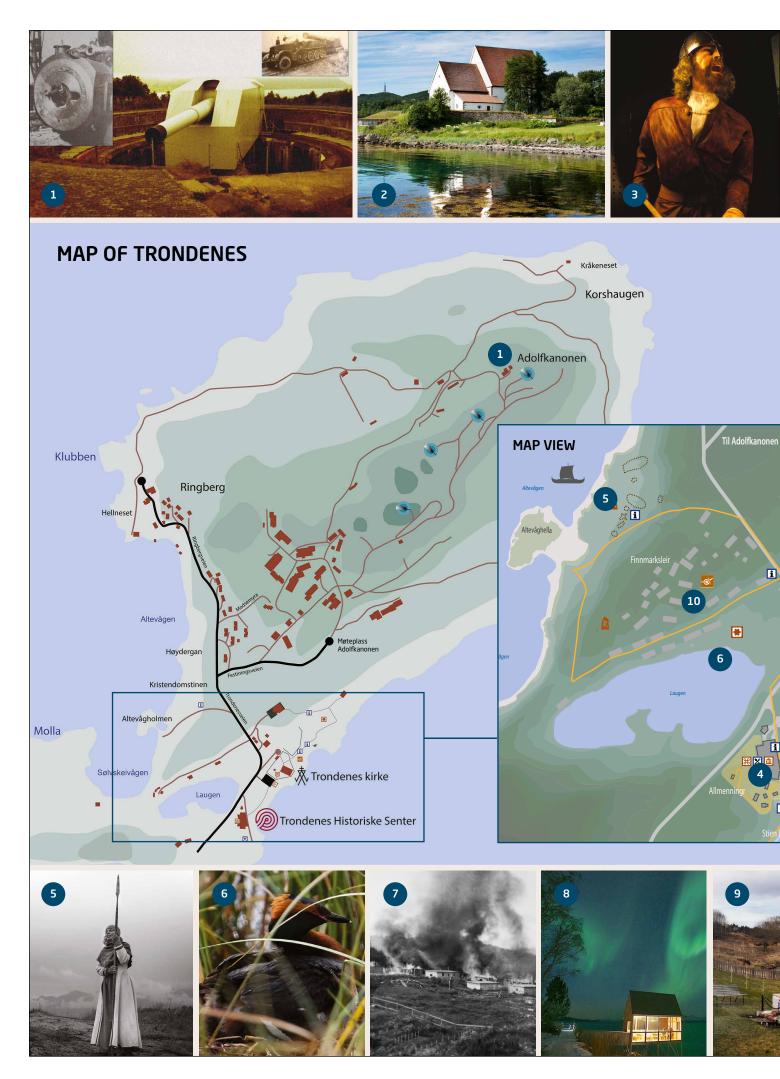

## **HISTORICAL BUS TOUR with X35** from 23 June - 30 June

Guided tour from Harstad to Nupen, Kvæfjord, Kasfjord City, and back to town.

Nupen is extremely popular for its fantastic view of Andfjord and the midnight sun. Nupen has also been voted 'Norway's most romantic place to see the midnight sun. Kvæfjord is known for its charming nature and old agricultural traditions. One of its landmarks are the juicy strawberries that are cultivated in the light of the midnight sun. Before we return to the guay we pay a visit to the small city of Kasfjord, which consists of many miniature houses, stores, a church and much more. Coffee is included.

21:30 Departure from the Hurtigruten quay (travel time 2.5 hours)

Round-trip Kvæfjord Nupen **Kasfjord** city

00:00 Return to Hurtigruten quay

Period: 23 June - 30 June

Price: Adults: NOK 250 / Children: NOK 150

#### HISTORIC BUS TRIP with THE "X35", including a guided tour of THE ADOLF GUN

Departure from the Hurtigruten quay. 1 June - 31 August 13:00 Price: Adults: NOK: 150 / Children: NOK 100 can be booked in advance at +47 77 01 89 89 / post@visitharstad.no

#### THE ADOLF GUN

Regular tours every day in the period: 1 June - 17 June 13:30

18 June - 12 August 12:00, 13:30 and 16:30

13 Aug – 31 Aug 13:30

Price: Adults: NOK 100 / Children: NOK 50 (Tickets sold at meet-up location).

Own transport necessary. Meet at dedicated meeting point at Trondenes. Groups and others may book guided tours in advance all year round via Visit Harstad by e-mail at post@visitharstad.no or by phone at +47 77 01 89